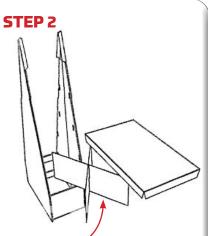

## **247 POP-UP STAND** ASSEMBLY INSTRUCTIONS

Begin by standing up side panels and slot kicker front and back into position ...

Slot the divs together and place into base of unit. Place the base panel on top of the divs ...