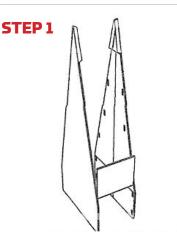

## **247 POP-UP STAND** ASSEMBLY INSTRUCTIONS

Begin by standing up side panels and slot kicker front and back into position ...

Slot the divs together and place into base of unit. Place the base panel on top of the divs ...