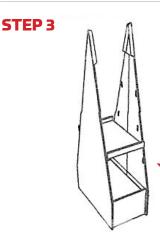

Slot the Larger of the shelves into position on the next set of receivers. • Repeat for all shelves ...

**STEP 5** 

**STEP 4** 

double sided tape

Fold in the four flaps on the top of the unit & peel the backing from the double sided tape. Secure header into position then press each flap against header using both hands for a minimum of 20 seconds ...