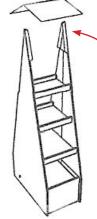

Slot the Larger of the shelves into position on the next set of receivers. • Repeat for all shelves ...

**STEP 5** 

**STEP 4** 

double sided tape

Fold in the four flaps on the top of the unit & peel the backing from the double sided tape. Secure header into position then press each flap against header using both hands for a minimum of 20 seconds ...

e backing tion then r a minimum Unit is now complete...

www.247lighting.net • sales@247lighting.net IRE (090) 9673232 • UK (0121) 6474857